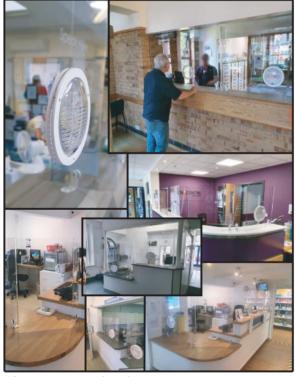

### Why The Melaphone Defender?

Installed in multiple UK surgeries, see the list of reasons below as to why you need **The Melaphone Defender** to protect you, your staff and clients.

What our customers have been saying.

- 1. No air transmission through the speech unit at all...100% Certified
- 2. Total protection for all your front public facing staff
- 3. No wires No running costs
- 4. Easy to install with just 2 screws
- 5. Melaphone Tried and tested for over 50 years
- 6. Certified to ISO 14644-1 Class 5
- 7. Manufactured in the UK, supporting UK businesses
- 8. Screens available at 2 different heights with single Melaphone
- Screens can be customised to fit your particular reception desk with double Melaphone units.