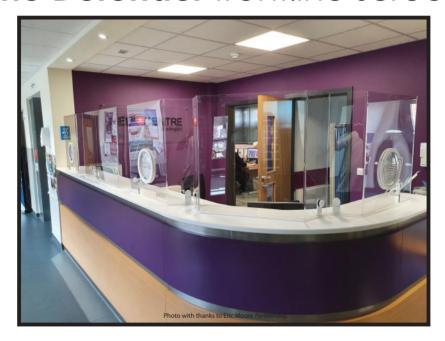

### Why The Melaphone Defender?

Installed in multiple UK surgeries, see the list of reasons below as to why you need **The Melaphone Defender** to protect you, your staff and clients.

What our customers have been saying.

- 1. No air transmission through the speech unit at all...100% Certified
- 2. Total protection for all your front public facing staff
- 3. No wires No running costs
- 4. Easy to install with just 2 screws
- 5. Melaphone Tried and tested for over 50 years
- 6. Certified to ISO 14644-1 Class 5
- 7. Manufactured in the UK, supporting UK businesses
- 8. Screens available at 2 different heights with single Melaphone
- Screens can be customised to fit your particular reception desk with double Melaphone units.