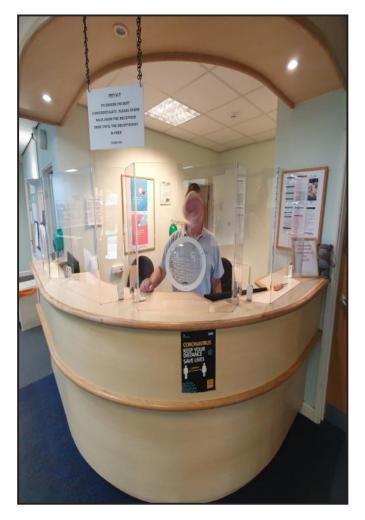

### Why The Melaphone Defender?

Installed in multiple UK surgeries, see the list of reasons below as to why you need **The Melaphone Defender** to protect you, your staff and clients.

What our customers have been saying.

- 1. No air transmission through the speech unit at all...100% Certified
- 2. Total protection for all your front public facing staff
- 3. No wires No running costs
- 4. Easy to install with just 2 screws
- 5. Melaphone Tried and tested for over 50 years
- 6. Certified to ISO 14644-1 Class 5
- 7. Manufactured in the UK, supporting UK businesses
- 8. Screens available at 2 different heights with single Melaphone
- Screens can be customised to fit your particular reception desk with double Melaphone units.