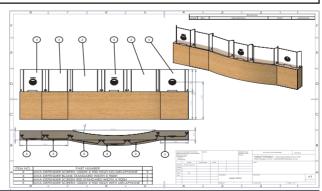

### How to order and install

(Melaphone's can be ordered separately if needed)

It's easy - Email us photos of your desk with dimensions such as length, width and height to ensure your Melaphone Defender screen is specifically configured for your reception-desk. We will do the rest and work out what you need, plan it and send a quote to you. If you are unsure of any element or need some assistance, please call us on 01359 233191 for further advice. We'll be very happy to assist. We can also install at extra cost.

The Defender screen is made from high quality strong Perspex<sup>™</sup> acrylic or PETG and can be easily disinfected with IPA wipes on a daily basis with no detrimental effect. It's supplied assembled with a closed position indicator, vinyl graphics & 2 off stainless steel feet brackets to secure your screen to the desk by drilling through the bracket holes. These screens are designed as a permanent high quality screening solution.

#### Standard sizes are:

To fit desk height up to 120cm, order Single LOW Desk (MVALD1) £295+VAT 80cm wide x 90cm H with 20cm angled returns. Overall width 80cm (Includes delivery) To fit desk height over 120cm, order Single HIGH Desk (MVAHD1) £285+VAT 80cm wide x 65cm H with 20cm angled returns. Overall width 80cm (Includes delivery) Glass countertop converter - Acrylic panel with VHB applied £19 +VAT